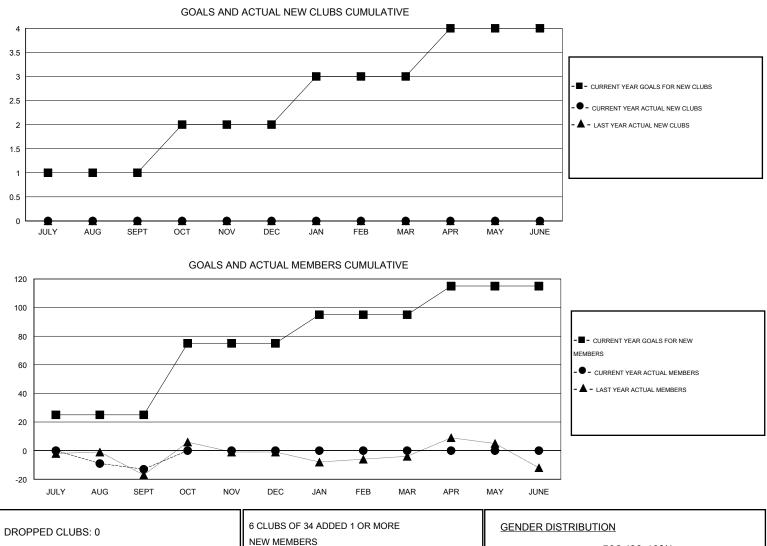

## CNAT. Cindy Gread

| GMT: Cindy G  | regg             |                   | LOCATIO          | VANIA            | GMT CA 1              |                    |                                     |                    |                  |  |
|---------------|------------------|-------------------|------------------|------------------|-----------------------|--------------------|-------------------------------------|--------------------|------------------|--|
|               |                  | Clubs             |                  |                  | Members               |                    |                                     |                    |                  |  |
|               | RESU             | LTS FOR 2015-2016 | ;                |                  | RESULTS FOR 2015-2016 |                    |                                     |                    |                  |  |
| QUARTER       | NEW CLUB<br>GOAL | NEW CLUBS         | DROPPED<br>CLUBS | NET<br>GAIN/LOSS | QUARTER               | NEW MEMBER<br>GOAL | CHARTER AND<br>NEW MEMBERS<br>ADDED | DROPPED<br>MEMBERS | NET<br>GAIN/LOSS |  |
| JULY/AUG/SEPT | 1                | 0                 | 0                | 0                | JULY/AUG/SEPT         | 25                 | 14                                  | 27                 | -13              |  |
| OCT/NOV/DEC   | 1                | 0                 | 0                | 0                | OCT/NOV/DEC           | 50                 | 0                                   | 0                  | 0                |  |
| JAN/FEB/MAR   | 1                | 0                 | 0                | 0                | JAN/FEB/MAR           | 20                 | 0                                   | 0                  | 0                |  |
| APR/MAY/JUNE  | 1                | 0                 | 0                | 0                | APR/MAY/JUNE          | 20                 | 0                                   | 0                  | 0                |  |

| DROPPED CLUBS: 0 |       | NEW MEMBERS                                     | MALE              | MALE 592 (69.40%)     |            |  |
|------------------|-------|-------------------------------------------------|-------------------|-----------------------|------------|--|
|                  |       |                                                 | FEMALE            | 261 (30.60%)          |            |  |
| DROPPED MEMBERS  |       |                                                 |                   |                       |            |  |
| DECEASED         | 8     | CLICK HERE FOR HEALTH                           |                   |                       | 05         |  |
| CLUB CANCELLED   | 0     | ASSESSMENT DATA                                 | FAMILY UNIT MEMBE | RS                    | 95<br>47   |  |
| OTHER            | 19    |                                                 | HEAD OF HOUSEHO   | HEAD OF HOUSEHOLD     |            |  |
| TOTAL            | 27    |                                                 | NON-HEAD OF HOUS  | NON-HEAD OF HOUSEHOLD |            |  |
| MBB0181          | @ Con | vright 2015 Liona Cluba International All Bight | a Reconved        | D                     | and 1 of 1 |  |